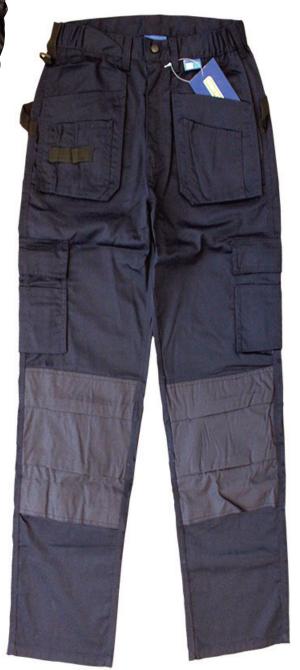

## Tufftech TradesmanTrouser

DC440-N

A multi-functional hard wearing tradesman trouser with triple stitching on all main seams.

Multiple pockets with extra strong lining, including 3 accessory pockets in front & 2 hanging tabs.

Patch pockets to rear - left & right.

Part elasticated waist for extra comfort.

High quality pocket liners for durability.

External kneepad socket.

Condura like fabric on knees.

High rear waist.

Leg lengths - S (29"), R (32")

Sizing: 28 - 40

**BODY**TECH

Also available in black. SKU: SP2800

BODYTECH SAFETY | Tel. 0044 (0)28 87722940 www.bodytechsafety.com