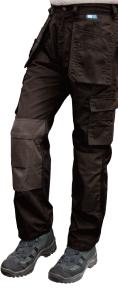

## Tufftech TradesmanTrouser

DC440-N

A multi-functional hard wearing tradesman trouser with triple stitching on all main seams.

Multiple pockets with extra strong lining, including 3 accessory pockets in front & 2 hanging tabs.

Patch pockets to rear - left & right.

Part elasticated waist for extra comfort.

High quality pocket liners for durability.

External kneepad socket.

Condura like fabric on knees.

High rear waist.

Leg lengths - S (29"), R (32")

Sizing: 28 - 40

**BODY**TECH

Also available in black. SKU: SP2800

BODYTECH SAFETY | Tel. 0044 (0)28 87722940 www.bodytechsafety.com